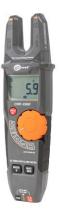

### **CMP-200F**

**CAT IV** 

CAT III

**IP40** 

RK-STYLI

CLAM

BUILT-IN LASHLIGH

1000

#### Fork clamp meter

#### Features

- Fork-style clamp.
- AC current and AC voltage measurement.
- DC voltage measurement.
- Low-impedance voltage measurement Low Z.
- Current measurement up to 200 A AC.
- Automatic selection of measuring ranges.
- HOLD function, allowing for freezing the result on the display.
- Function **MAX MIN** for displaying extreme values.
- Auto-OFF function.