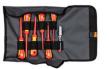

#### Screwdriver set, 6-pieces + voltage tester

Sonel screwdriver has a rugged shaft and handle connection. Ergonomically designed handle means powerful fatigue-free use and optimum torque transfer. Specially selected materials ensure excellent shock resistance of the handle. High-precision tips compatible with DIN EN ISO guarantee perfect screw fit.

The set consists of:

- 4x Flat-Head 223-1:
  - » 0,4x2,5x75
  - » 0,8x4,0x100
  - » 1,0x5,5x125
  - » 1,2x6,5x150
- 2x Phillips-Head 224-1:
- » PH 1x80
- » PH 2x100
- Voltage tester 120-250 V~