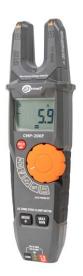

### **CMP-200F**

**CAT IV** 

CAT III

**IP40** 

RK-STYLI

CLAM

BUILT-IN LASHLIGH

1000

#### Fork clamp meter

#### Features

- Fork-style clamp.
- AC current and AC voltage measurement.
- DC voltage measurement.
- Low-impedance voltage measurement Low Z.
- Current measurement up to 200 A AC.
- Automatic selection of measuring ranges.
- HOLD function, allowing for freezing the result on the display.
- Function **MAX MIN** for displaying extreme values.
- Auto-OFF function.