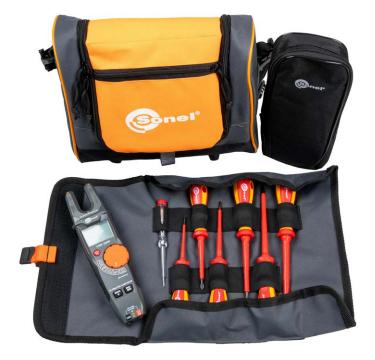

CMP-200F Fork clamp meter

**NZ-2** Screwdriver set, 6-pieces + voltage tester

# **Essential kit for measurement technician**

Capabilities

- CMP-200F | Measurement of voltage, current, resistance, capacitance.
- NZ-2 | Assembly and disassembly of screw connections.
- NZ-2 | Detection of voltage presence.

## **Standard accessories**

CMP-200F meter

NZ-2 set

Test leads set for CMM CAT IV, M WAPRZCMM2

M-16 carrying case

WAFUTM16

Basic case

S-9 carrying case WAFUTS9