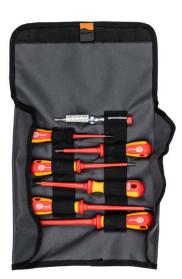

#### Screwdriver set, 6-pieces + voltage tester

Sonel screwdriver has a rugged shaft and handle connection. Ergonomically designed handle means powerful fatigue-free use and optimum torque transfer. Specially selected materials ensure excellent shock resistance of the handle. High-precision tips compatible with DIN EN ISO guarantee perfect screw fit.

The set consists of:

- 4x Flat-Head 223-1:
  - » 0,4x2,5x75
  - » 0,8x4,0x100
  - » 1,0x5,5x125
  - » 1,2x6,5x150
- 2x Phillips-Head 224-1:
- » PH 1x80
- » PH 2x100
- Voltage tester 120-250 V~