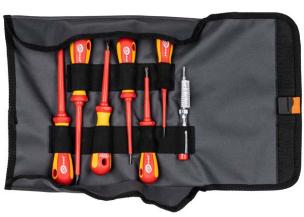

### NZ-2

#### Screwdriver set, 6-pieces + voltage tester

Sonel screwdriver has a rugged shaft and handle connection. Ergonomically designed handle means powerful fatigue-free use and optimum torque transfer. Specially selected materials ensure excellent shock resistance of the handle. High-precision tips compatible with DIN EN ISO guarantee perfect screw fit.

The set consists of:

- 4x Flat-Head 223-1:
  - » 0,4x2,5x75
  - » 0,8x4,0x100
  - » 1,0x5,5x125
  - » 1,2x6,5x150
- 2x Phillips-Head 224-1:
- » PH 1x80
- » PH 2x100
- Voltage tester 120-250 V~